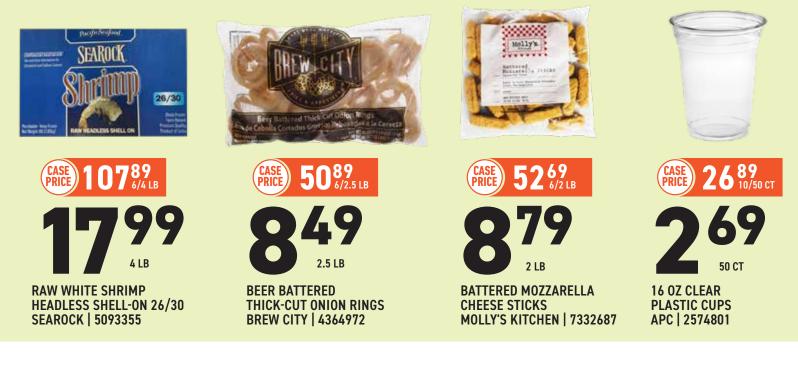

## **IN-STORE TUESDAY, WEDNESDAY, AND THURSDAY**

## **3 DAY 5 USALE**

**53**99

BONELESS SKINLESS CHICKEN THIGHS WAYNE FARMS | 5302488



CARBONATED ENERGY DRINKS RED BULL | SELECT VARIETIES



a a section of



EXTRA FINE GRANULATED SUGAR NATIONAL SUGAR | 5957301

\*Sales price and availability may vary due to local ordinances.

**NO MEMBERSHIP REQUIRED - OPEN TO EVERYONE** 







## **STOCK UP AND GET IT WHILE SUPPLIES LAST!!**





Copyright (2) 2025 US Foods, Inc. All rights reserved. While supplies last. Some pictures shown are for illustration purposes only. Actual product, size and quantity may vary. Prices may vary per location. CHEF'STORE® reserves the right to limit purchase quantities. \*Sales price and availability may vary due to local ordinances.



PRICES VALID FEB 18 - FEB 20, 2025